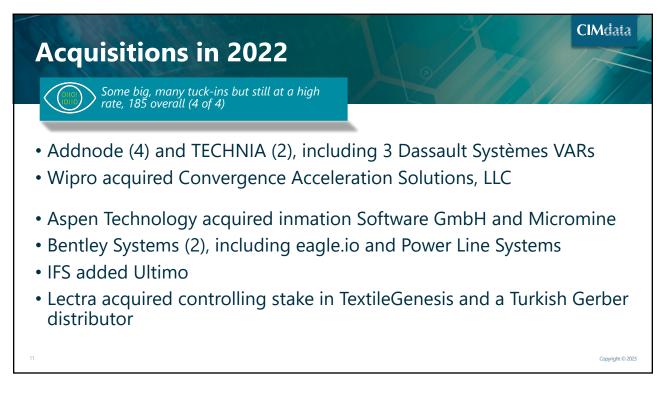

|             |  |
| Australian Dollar Rupee TO US Dollar       | 0.751042  | 0.69348     | 7.66%      |             |  |
| Norwegian Krone TO US Dollar               | 0.116394  | 0.104026    | 10.63%     | Copyright ( |  |

### Acquisitions in 2022



Some big, many tuck-ins but still at a high rate, 185 overall (1 of 4)

- Aras added Minerva Group and XPLM
- Autodesk acquired Moxion and The Wild
- Centric Software added StyleSage
- Dassault Systems acquired Diota
- IBM added 6, none in the PLM space
- PTC added Codebeamer, CloudMilling, and ServiceMax
  - Spun out services business to ITC Infotech DxP Services
- Siemens acquired Avery Design Systems

Copyright © 2023

**CIM**data



### 2023 PLM Market & Industry Forum—4 April 2023







2023 PLM Market & Industry Forum—4 April 2023





# **CIMdata**<sup>®</sup>







2023 PLM Market & Industry Forum—4 April 2023



| 202 | <b>22 Market Results</b> Results by segment (US\$ Millions) | 2             |            | CIMdata     |
|-----|-------------------------------------------------------------|---------------|------------|-------------|
|     | Segment                                                     | 2022 Revenues | YoY Growth |             |
|     | cPDm Comprehensive Technology Providers                     | \$8,392.6     | 8.5%       |             |
|     | cPDm-Focused Applications                                   | \$3,099.2     | 8.5%       |             |
|     | Digital Manufacturing                                       | \$893.4       | 2.1%       |             |
|     | SI/Reseller/VAR