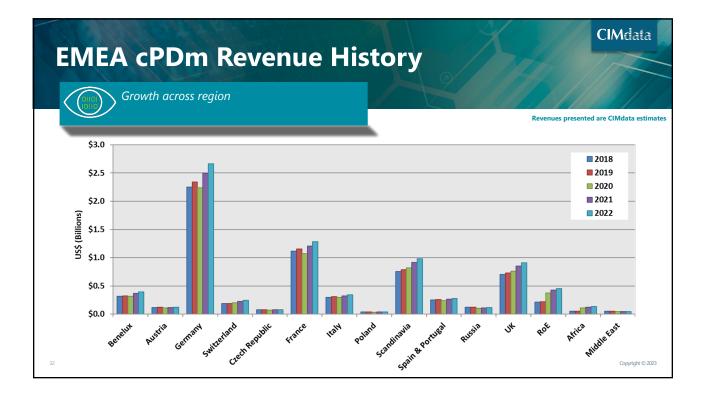

nalysis                   | \$9,839.17    | 9.2%       | 10.0%         |  |  |
|    | Other Tools (e.g., ALM)                 | \$2,269.65    | 7.9%       | 7.9%          |  |  |
|    | EDA                                     | \$16,695.67   | 11.7%      | 11.8%         |  |  |
|    | AEC                                     | \$9,076.90    | 11.5%      | 14.4%         |  |  |
|    |                                         | 1.1,1 0.000   |            | 10.0% Copyrig |  |  |



### 2023 PLM Market & Industry Forum—4 April 2023





# **CIMd**ata<sup>®</sup>

2023 PLM Market & Industry Forum—4 April 2023



# <text><section-header><section-header><image><list-item><list-item><list-item><list-item><list-item><list-item><list-item><list-item><list-item>













**CIMd**ata<sup>®</sup>







### 2023 PLM Market & Industry Forum—4 April 2023







2023 PLM Market & Industry Forum—4 April 2023







2023 PLM Market & Industry Forum—4 April 2023







2023 PLM Market & Industry Forum—4 April 2023







### 2023 PLM Market & Industry Forum—4 April 2023







### 2023 PLM Market & Industry Forum—4 April 2023





# **CIMdata**<sup>°</sup>

### 2023 PLM Market & Industry Forum—4 April 2023







2023 PLM Market & Industry Forum—4 April 2023







### 2023 PLM Market & Industry Forum—4 April 2023

| Agenda                                                                                                       | CIMdata          |
|--------------------------------------------------------------------------------------------------------------|------------------|
| <ul> <li>PLM M