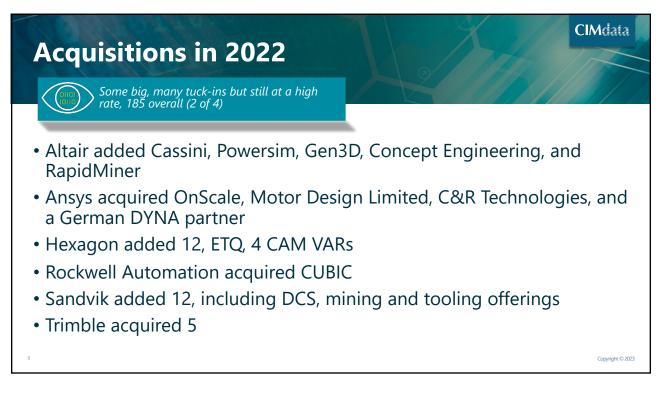

### Acquisitions in 2022

Some big, many tuck-ins but still at a high rate, 185 overall (1 of 4)

- Aras added Minerva Group and XPLM
- Autodesk acquired Moxion and The Wild
- Centric Software added StyleSage
- Dassault Systems acquired Diota
- IBM added 6, none in the PLM space
- PTC added Codebeamer, CloudMilling, and ServiceMax
  - Spun out services business to ITC Infotech DxP Services
- Siemens acquired Avery Design Systems