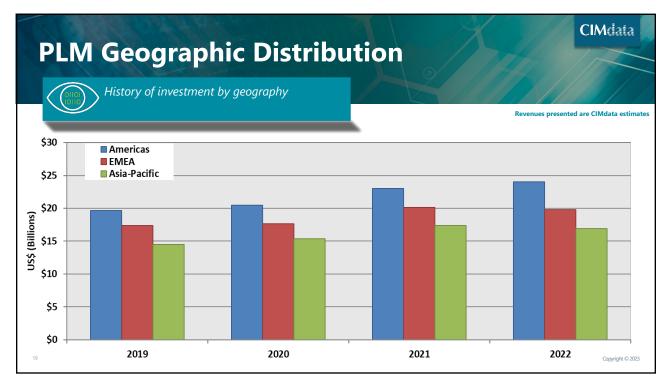

| Non-Bundled CAM                                             | \$1,697.5     | 8.1%       |             |
|     | Simulation & Analysis                                       | \$9,010.2     | 8.2%       |             |
|     | Other Tools (e.g., ALM)                                     | \$2,103.5     | 7.7%       |             |
|     | EDA                                                         | \$14,946.9    | 12.5%      |             |
|     | AEC                                                         | \$8,139.3     | 8.3%       |             |
|     | Total                                                       | \$65,798.3    | 8.6%       | Copyright © |



2023 PLM Market & Industry Forum—4 April 2023





**CIM**data<sup>®</sup>

2023 PLM Market & Industry Forum—4 April 2023





**CIM**data<sup>®</sup>

2023 PLM Market & Industry Forum—4 April 2023



| Л. | CIMdata<br>annual growth rate (CAGR)    |               |            |               |  |  |
|----|-----------------------------------------|---------------|------------|---------------|--|--|
|    | Segment                                 | 2023 Estimate | YoY Growth | 5 Year CAGR   |  |  |
|    | cPDm Comprehensive Technology Providers | \$9,158.60    | 9.1%       | 10.1%         |  |  |
|    | cPDm-Focused Applications               | \$3,326.70    | 7.3%       | 7.7%          |  |  |
|    | Digital Manufacturing                   | \$938.96      | 5.1%       | 6.6%          |  |  |
|    | SI/Reseller/VAR                         | \$9,874.46    | 6.6%       | 6.8%          |  |  |
|    | Tools