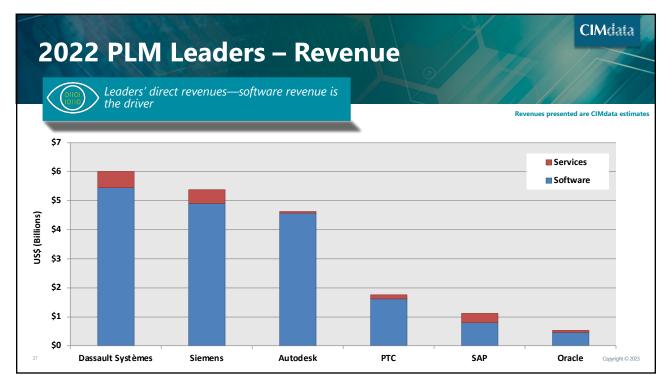

# **CIMdata**<sup>®</sup>

2023 PLM Market & Industry Forum—4 April 2023

| 202 | <b>22 Market Results</b> Results by segment (US\$ Millions) | 2             |            | CIMdata     |
|-----|-------------------------------------------------------------|---------------|------------|-------------|
|     | Segment                                                     | 2022 Revenues | YoY Growth |             |
|     | cPDm Comprehensive Technology Providers                     | \$8,392.6     | 8.5%       |             |
|     | cPDm-Focused Applications                                   | \$3,099.2     | 8.5%       |             |
|     | Digital Manufacturing                                       | \$893.4       | 2.1%       |             |
|     | SI/Reseller/VAR                                             | \$9,261.4     | 7.6%       |             |
|     | Tools                                                       | · · ·         |            |             |
|     | MCAD-Multi-Discipline                                       | \$4,056.5     | 1.2%       |             |
|     | MCAD-Design-Focused                                         | \$4,197.9     | 8.2%       |             |
|     | Non-Bundled CAM                                             | \$1,697.5     | 8.1%       |             |
|     | Simulation & Analysis                                       | \$9,010.2     | 8.2%       |             |
|     | Other Tools (e.g., ALM)                                     | \$2,103.5     | 7.7%       |             |
|     | EDA                                                         | \$14,946.9    | 12.5%      |             |
|     | AEC                                                         | \$8,139.3     | 8.3%       |             |
|     | Total                                                       | \$65,798.3    | 8.6%       | Copyright © |

2023 PLM Market & Industry Forum—4 April 2023

**CIM**data<sup>®</sup>

2023 PLM Market & Industry Forum—4 April 2023

**CIM**data<sup>®</sup>

2023 PLM Market & Industry Forum—4 April 2023

| Л. | CIMdata<br>annual growth rate (CAGR)    |               |            |               |  |  |
|----|-----------------------------------------|---------------|------------|---------------|--|--|
|    | Segment                                 | 2023 Estimate | YoY Growth | 5 Year CAGR   |  |  |
|    | cPDm Comprehensive Technology Providers | \$9,158.60    | 9.1%       | 10.1%         |  |  |
|    | cPDm-Focused Applications               | \$3,326.70    | 7.3%       | 7.7%          |  |  |
|    | Digital Manufacturing                   | \$938.96      | 5.1%       | 6.6%          |  |  |
|    | SI/Reseller/VAR                         | \$9,874.46    | 6.6%       | 6.8%          |  |  |
|    | Tools                                   |               |            |               |  |  |
|    | MCAD-Multi Discipline                   | \$4,186.33    | 3.2%       | 3.3%          |  |  |
|    | MCAD-Design Focused                     | \$4,567.27    | 8.8%       | 9.8%          |  |  |
|    | Non-Bundled CAM                         | \$1,816.31    | 7.0%       | 7.2%          |  |  |
|    | Simulation & Analysis                   | \$9,839.17    | 9.2%       | 10.0%         |  |  |
|    | Other Tools (e.g., ALM)                 | \$2,269.65    | 7.9%       | 7.9%          |  |  |
|    | EDA                                     | \$16,695.67   | 11.7%      | 11.8%         |  |  |
|    | AEC                                     | \$9,076.90    | 11.5%      | 14.4%         |  |  |
|    |                                         | 1.1,1 0.000   |            | 10.0% Copyrig |  |  |