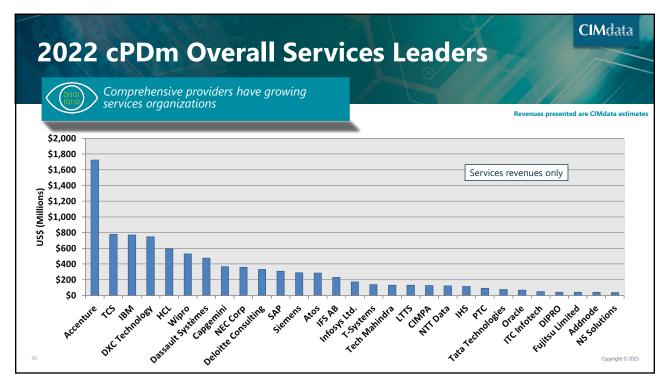

cPDm** The industries of interest span more than discrete manufacturing Aerospace and Defense PLM came out of discrete Auto & Other Transportation - automotive, truck, bus, train, motorcycle Electronics - electronics, telecommunications, high-tech, medical devices and satellite manufacturing Electronics, high-tech, semiconductors Telecommunications, satellites, electromechanic Comprehensive cPDm has always Medical devices Fabrication and Assembly - consumer product goods, other discrete been about more than just that Mechanical machinery, heavy equipment Consumer product goods, household appliances, other discrete Retail, footwear & apparel • Platforms can support many industries, and do! • What if we focus on discrete? Copyright © 2023





2023 PLM Market & Industry Forum—4 April 2023







### 2023 PLM Market & Industry Forum—4 April 2023





**CIM**data<sup>®</sup>

2023 PLM Market & Industry Forum—4 April 2023

| CIMdata Comments on Tool Segments Will be some impact from conflict in Ukraine |                                                                                                                                                                                   |  |  |  |
|--------------------------------------------------------------------------------|-----------------------------------------------------------------------------------------------------------------------------------------------------------------------------------|--|--|--|
| Segment                                                                        | Comments