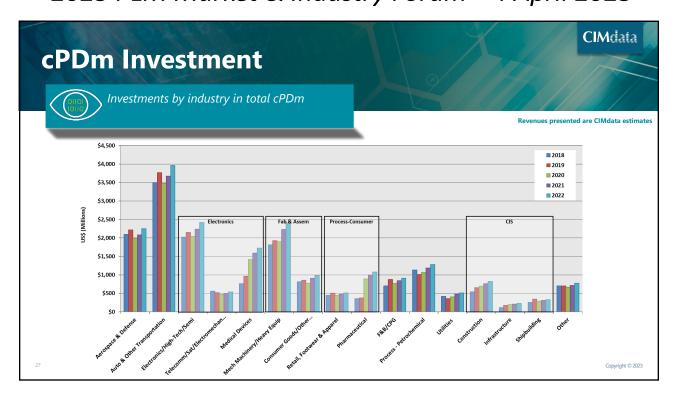

### CIMdata **Discrete cPDm** The industries of interest span more than discrete manufacturing Aerospace and Defense PLM came out of discrete Auto & Other Transportation - automotive, truck, bus, train, motorcycle Electronics - electronics, telecommunications, high-tech, medical devices and satellite manufacturing Electronics, high-tech, semiconductors Telecommunications, satellites, electromechanic Comprehensive cPDm has always Medical devices Fabrication and Assembly - consumer product goods, other discrete been about more than just that Mechanical machinery, heavy equipment Consumer product goods, household appliances, other discrete Retail, footwear & apparel • Platforms can support many industries, and do! • What if we focus on discrete? Copyright © 2023