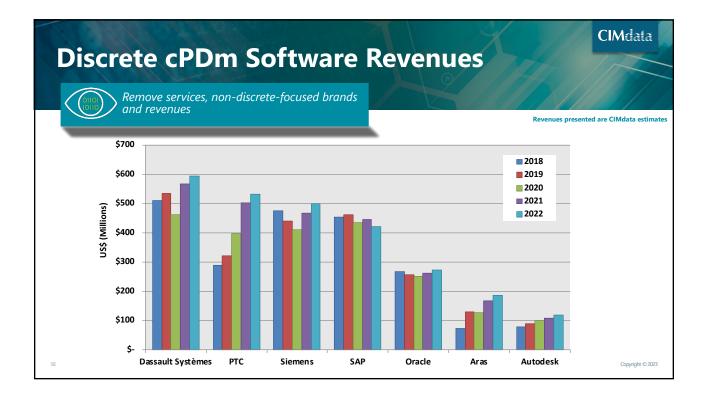

ry Forum—4 April 2023







### CIMdata **Discrete cPDm** The industries of interest span more than discrete manufacturing Aerospace and Defense PLM came out of discrete Auto & Other Transportation - automotive, truck, bus, train, motorcycle Electronics - electronics, telecommunications, high-tech, medical devices and satellite manufacturing Electronics, high-tech, semiconductors Telecommunications, satellites, electromechanic Comprehensive cPDm has always Medical devices Fabrication and Assembly - consumer product goods, other discrete been about more than just that Mechanical machinery, heavy equipment Consumer product goods, household appliances, other discrete Retail, footwear & apparel • Platforms can support many industries, and do! • What if we focus on discrete? Copyright © 2023





2023 PLM Market & Industry Forum—4 April 2023







### 2023 PLM Market & Industry Forum—4 April 2023





**CIM**data<sup>®</sup>

2023 PLM Market & Industry Forum—4 April 2023

| CIMdata Comments on Tool Segments Will be some impact from conflict in Ukraine |                                                                                                                                                                                   |  |  |  |
|--------------------------------------------------------------------------------|-----------------------------------------------------------------------------------------------------------------------------------------------------------------------------------|--|--|--|
| Segment