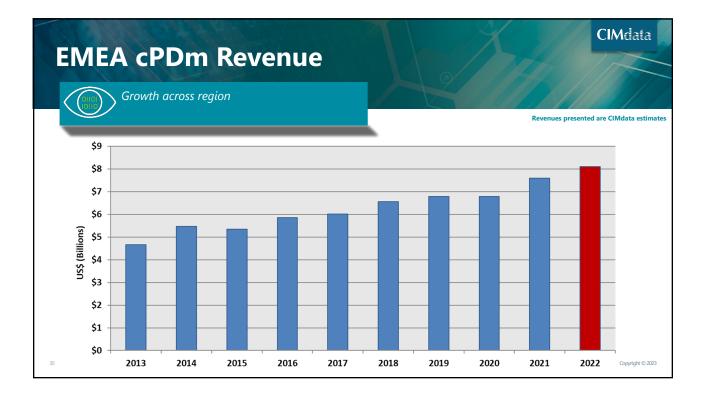

|  |  |
|    | Simulation & Analysis                   | \$9,839.17    | 9.2%       | 10.0%         |  |  |
|    | Other Tools (e.g., ALM)                 | \$2,269.65    | 7.9%       | 7.9%          |  |  |
|    | EDA                                     | \$16,695.67   | 11.7%      | 11.8%         |  |  |
|    | AEC                                     | \$9,076.90    | 11.5%      | 14.4%         |  |  |
|    |                                         | 1.1,1 0.000   |            | 10.0% Copyrig |  |  |



### 2023 PLM Market & Industry Forum—4 April 2023





# **CIMd**ata<sup>®</sup>

2023 PLM Market & Industry Forum—4 April 2023



# <text><section-header><section-header><image><list-item><list-item><list-item><list-item><list-item><list-item><list-item><list-item><list-item>













**CIMd**ata<sup>®</sup>







### 2023 PLM Market & Industry Forum—4 April 2023







2023 PLM Market & Industry Forum—4 April 2023







2023 PLM Market & Industry Forum—4 April 2023







2023 PLM Market & Industry Forum—4 April 2023







### 2023 PLM Market & Industry Forum—4 April 2023







### 2023 PLM Market & Industry Forum—4 April 2023





# **CIMdata**<sup>°</sup>

### 2023 PLM Market & Industry Forum—4 April 2023







2023 PLM Market & Industry Forum—4 April 2023







### 2023 PLM Market & Industry Forum—4 April 2023

| Agenda                                                                                                       | CIMdata          |
|--------------------------------------------------------------------------------------------------------------|-------