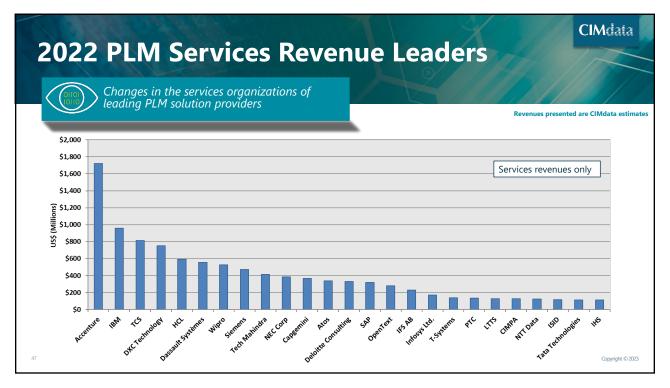

### Acquisitions in 2022

Some big, many tuck-ins but still at a high rate, 185 overall (1 of 4)

- Aras added Minerva Group and XPLM
- Autodesk acquired Moxion and The Wild
- Centric Software added StyleSage
- Dassault Systems acquired Diota
- IBM added 6, none in the PLM space
- PTC added Codebeamer, CloudMilling, and ServiceMax
  - Spun out services business to ITC Infotech DxP Services
- Siemens acquired Avery Design Systems