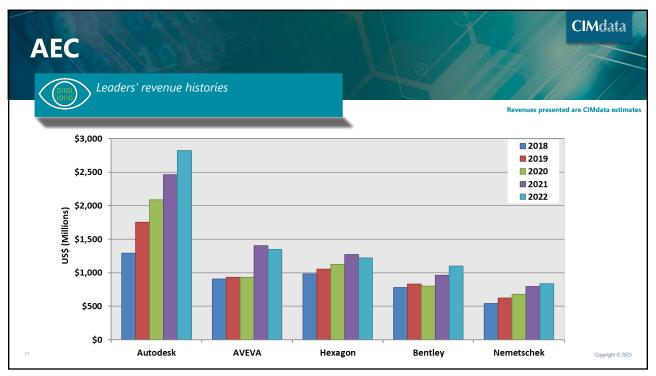

### 2023 PLM Market & Industry Forum—4 April 2023

**CIM**data<sup>®</sup>

2023 PLM Market & Industry Forum—4 April 2023

| CIMdata Comments on Tool Segments Will be some impact from conflict in Ukraine |                                                                                                                                                                                   |  |  |  |
|--------------------------------------------------------------------------------|-----------------------------------------------------------------------------------------------------------------------------------------------------------------------------------|--|--|--|
| Segment                                                                        | Comments                                                                                                                                                                          |  |  |  |
| MCAD-MD                                                                        | Expect continued slow growth in this segment as auto and A&D stagnate; most opportunity in countries investing in those industries                                                |  |  |  |
| MCAD-DF                                                                        | DF segment often affected by recession; results buoyed by Autodesk and PTC move to subscription; SOLIDWORKS a consistent performer                                                |  |  |  |
| CAM                                                                            | A bit stronger growth in 2022, expect high end of historical 5-7% range                                                                                                           |  |  |  |
| S&A                                                                            | Significant M&A activity in market leaders, trends driving growth will remain strong (smart connected product/Industry 4.0, need for more simulation on the left side of the Vee) |  |  |  |
| EDA                                                                            | Strong year, even stronger for others besides the leaders; same trends as S&A                                                                                                     |  |  |  |
| AEC                                                                            | Key to (re)defining the built world, expanding interest in discrete PLM capabilities; oil & gas affected by energy prices, economic turmoil. Severe currency impacts in 2022      |  |  |  |
| Other Tools                                                                    | Again, smart connected products driving investments; e.g., Atlassian up 30+% again in last fiscal year                                                                            |  |  |  |