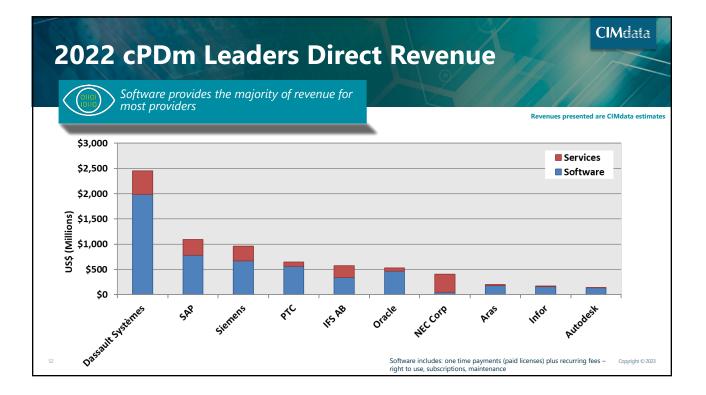

| CIMdata          |
|--------------------------------------------------------------------------------------------------------------|------------------|
| <ul> <li>PLM Market Analysis</li> <li>Overall cPDm Market Analysis</li> <li>PLM Provider Analysis</li> </ul> |                  |
| Provider Sector Analysis                                                                                     |                  |
| Concluding Remarks                                                                                           |                  |
| 49                                                                                                           | Copyright © 2023 |





2023 PLM Market & Industry Forum—4 April 2023







2023 PLM Market & Industry Forum—4 April 2023





# **CIM**data<sup>®</sup>

2023 PLM Market & Industry Forum—4 April 2023







### CIMdata **Discrete cPDm** The industries of interest span more than discrete manufacturing Aerospace and Defense PLM came out of discrete Auto & Other Transportation - automotive, truck, bus, train, motorcycle Electronics - electronics, telecommunications, high-tech, medical devices and satellite manufacturing Electronics, high-tech, semiconductors Telecommunications, satellites, electromechanic Comprehensive cPDm has always Medical devices Fabrication and Assembly - consumer product goods, other discrete been about more than just that Mechanical machinery, heavy equipment Consumer product goods, household appliances, other discrete Retail, footwear & a