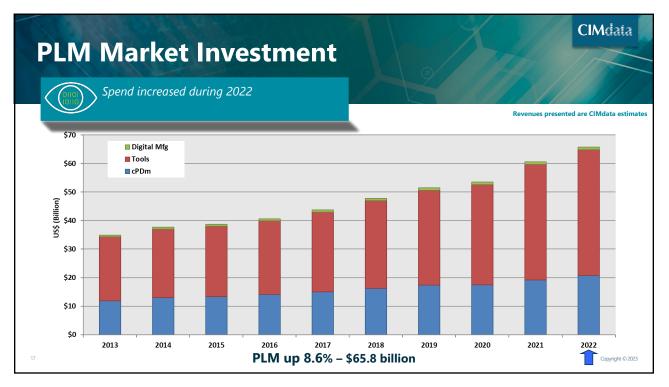

# **CIMdata**<sup>®</sup>

2023 PLM Market & Industry Forum—4 April 2023

| 202 | <b>22 Market Results</b> Results by segment (US\$ Millions) | 2             |            | CIMdata     |
|-----|-------------------------------------------------------------|---------------|------------|-------------|
|     | Segment                                                     | 2022 Revenues | YoY Growth |             |
|     | cPDm Comprehensive Technology Providers                     | \$8,392.6     | 8.5%       |             |
|     | cPDm-Focused Applications                                   | \$3,099.2     | 8.5%       |             |
|     | Digital Manufacturing                                       | \$893.4       | 2.1%       |             |
|     | SI/Reseller/VAR                                             | \$9,261.4     | 7.6%       |             |
|     | Tools                                                       | · · ·         |            |             |
|     | MCAD-Multi-Discipline                                       | \$4,056.5     | 1.2%       |             |
|     | MCAD-Design-Focused                                         | \$4,197.9     | 8.2%       |             |
|     | Non-Bundled CAM                                             | \$1,697.5     | 8.1%       |             |
|     | Simulation & Analysis                                       | \$9,010.2     | 8.2%       |             |
|     | Other Tools (e.g., ALM)                                     | \$2,103.5     | 7.7%       |             |
|     | EDA                                                         | \$14,946.9    | 12.5%      |             |
|     | AEC                                                         | \$8,139.3     | 8.3%       |             |
|     | Total                                                       | \$65,798.3    | 8.6%       | Copyright © |