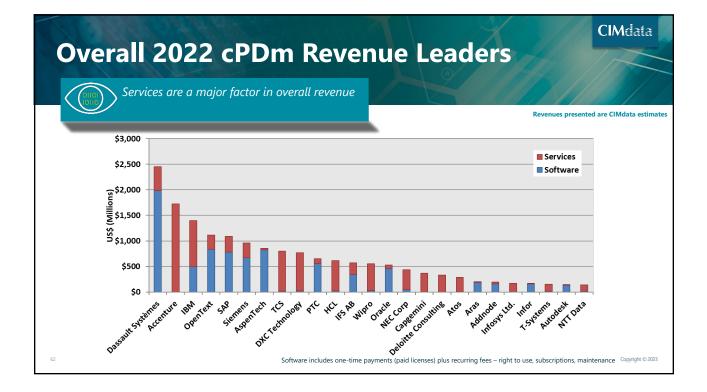

# **CIMdata**<sup>®</sup>

2023 PLM Market & Industry Forum—4 April 2023

| 202 | <b>22 Market Results</b> Results by segment (US\$ Millions) | 2             |            | CIMdata     |
|-----|-------------------------------------------------------------|---------------|------------|-------------|
|     | Segment                                                     | 2022 Revenues | YoY Growth |             |
|     | cPDm Comprehensive Technology Providers                     | \$8,392.6     | 8.5%       |             |
|     | cPDm-Focused Applications                                   | \$3,099.2     | 8.5%       |             |
|     | Digital Manufacturing                                       | \$893.4       | 2.1%       |             |
|     | SI/Reseller/VAR                                             | \$9,261.4     | 7.6%       |             |
|     | Tools                                                       | · · ·         |            |             |
|     | MCAD-Multi-Discipline                                       | \$4,056.5     | 1.2%       |             |
|     | MCAD-Design-Focused                                         | \$4,197.9     | 8.2%       |             |
|     | Non-Bundled CAM                                             | \$1,697.5     | 8.1%       |             |
|     | Simulation & Analysis                                       | \$9,010.2     | 8.2%       |             |
|     | Other Tools (e.g., ALM)                                     | \$2,103.5     | 7.7%       |             |
|     | EDA                                                         | \$14,946.9    | 12.5%      |             |
|     | AEC                                                         | \$8,139.3     | 8.3%       |             |
|     | Total                                                       | \$65,798.3    | 8.6%       | Copyright © |