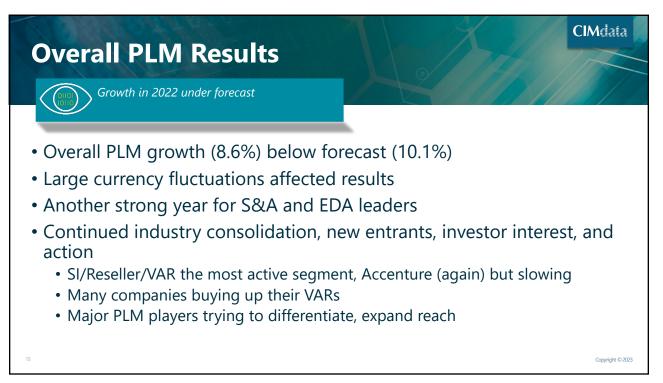

# **CIMdata**<sup>®</sup>

2023 PLM Market & Industry Forum—4 April 2023

| 202 | <b>22 Market Results</b> Results by segment (US\$ Millions) | 2             |            | CIMdata     |
|-----|-------------------------------------------------------------|---------------|------------|-------------|
|     | Segment                                                     | 2022 Revenues | YoY Growth |             |
|     | cPDm Comprehensive Technology Providers                     | \$8,392.6     | 8.5%       |             |
|     | cPDm-Focused Applications                                   | \$3,099.2     | 8.5%       |             |
|     | Digital Manufacturing                                       | \$893.4       | 2.1%       |             |
|     | SI/Reseller/VAR                                             | \$9,261.4     | 7.6%       |             |
|     | Tools                                                       | · · ·         |            |             |
|     | MCAD-Multi-Discipline                                       | \$4,056.5     | 1.2%       |             |
|     | MCAD-Design-Focused                                         | \$4,197.9     | 8.2%       |             |
|     | Non-Bundled CAM                                             | \$1,697.5     | 8.1%       |             |
|     | Simulation & Analysis                                       | \$9,010.2     | 8.2%       |             |
|     | Other Tools (e.g., ALM)                                     | \$2,103.5     | 7.7%       |             |
|     | EDA                                                         | \$14,946.9    | 12.5%      |             |
|     | AEC                                                         | \$8,139.3     | 8.3%       |             |
|     | Total                                                       | \$65,798.3    | 8.6%       | Copyright © |

### 2023 PLM Market & Industry Forum—4 April 2023

**CIM**data<sup>®</sup>

2023 PLM Market & Industry Forum—4 April 2023

| CIMdata Comments on Tool Segments Will be some impact from conflict in Ukraine |                                                                                                                                                                                   |  |  |  |
|--------------------------------------------------------------------------------|-----------------------------------------------------------------------------------------------------------------------------------------------------------------------------------|--|--|--|
| Segment                                                                        | Comments                                                                                                                                                                          |  |  |  |
| MCAD-MD                                                                        | Expect continued slow growth in this segment as auto and A&D stagnate; most opportunity in countries investing in those industries                                                |  |  |  |
| MCAD-DF                                                                        | DF segment often affected by recession; results buoyed by Autodesk and PTC move to subscription; SOLIDWORKS a consistent performer                                                |  |  |  |
| CAM                                                                            | A bit stronger growth in 2022, expect high end of historical 5-7% range                                                                                                           |  |  |  |
| S&A                                                                            | Significant M&A activity in market leaders, trends driving growth will remain strong (smart connected product/Industry 4.0, need for more simulation on the left side of the Vee) |  |  |  |
| EDA                                                                            | Strong year, even stronger for others besides the leaders; same trends as S&A                                                                                                     |  |  |  |
| AEC                                                                            | Key to (re)defining the built world, expanding interest in discrete PLM capabilities; oil & gas affected by energy prices, economic turmoil. Severe currency impacts in 2022      |  |  |  |
| Other Tools                                                                    | Again, smart connected products driving investments; e.g., Atlassian up 30+% again in last fiscal year                                                                            |  |  |  |