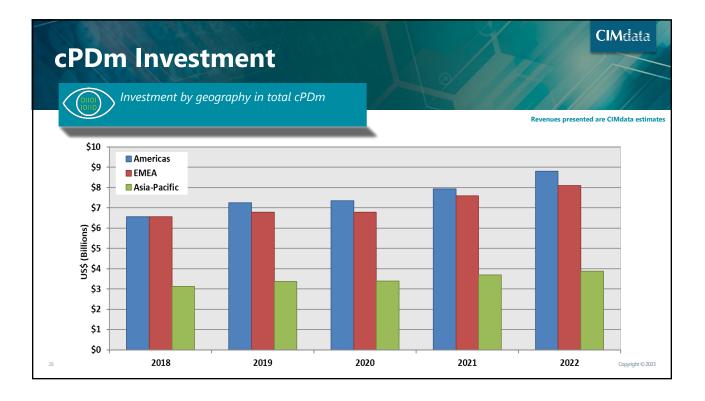

|  |  |
|    | Simulation & Analysis                   | \$9,839.17    | 9.2%       | 10.0%         |  |  |
|    | Other Tools (e.g., ALM)                 | \$2,269.65    | 7.9%       | 7.9%          |  |  |
|    | EDA                                     | \$16,695.67   | 11.7%      | 11.8%         |  |  |
|    | AEC                                     | \$9,076.90    | 11.5%      | 14.4%         |  |  |
|    |                                         | 1.1,1 0.000   |            | 10.0% Copyrig |  |  |



### 2023 PLM Market & Industry Forum—4 April 2023





# **CIMd**ata<sup>®</sup>

2023 PLM Market & Industry Forum—4 April 2023



# <text><section-header><section-header><image><list-item><list-item><list-item><list-item><list-item><list-item><list-item><list-item><list-item>













**CIMd**ata<sup>®</sup>







### 2023 PLM Market & Industry Forum—4 April 2023







2023 PLM Market & Industry Forum—4 April 2023







2023 PLM Market & Industry Forum—4 April 2023







2023 PLM Market & Industry Forum—4 April 2023







### 2023 PLM Market & Industry Forum—4 April 2023







### 2023 PLM Market & Industry Forum—4 April 2023





# **CIMdata**<sup>°</sup>

### 2023 PLM Market & Industry Forum—4 April 2023







2023 PLM Market & Industry Forum—4 April 2023







### 2023 PLM Market & Industry Forum—4 April 2023

| Agenda                                                                                                       | CIMdata          |
|--------------------------------------------------------------------------------------------------------------|-