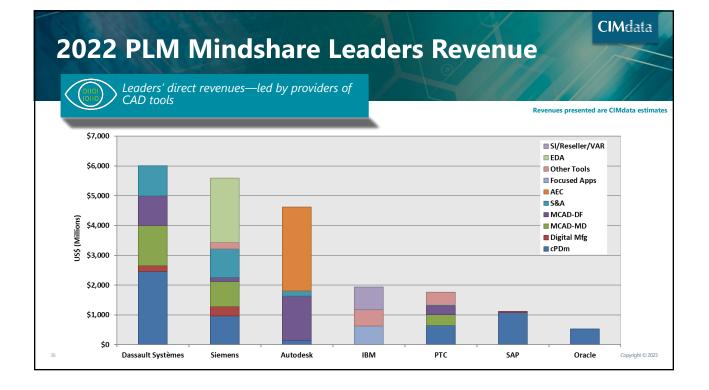

# **CIMdata**<sup>®</sup>

2023 PLM Market & Industry Forum—4 April 2023

| 202 | <b>22 Market Results</b> Results by segment (US\$ Millions) | 2             |            | CIMdata     |
|-----|-------------------------------------------------------------|---------------|------------|-------------|
|     | Segment                                                     | 2022 Revenues | YoY Growth |             |
|     | cPDm Comprehensive Technology Providers                     | \$8,392.6     | 8.5%       |             |
|     | cPDm-Focused Applications                                   | \$3,099.2     | 8.5%       |             |
|     | Digital Manufacturing                                       | \$893.4       | 2.1%       |             |
|     | SI/Reseller/VAR                                             | \$9,261.4     | 7.6%       |             |
|     | Tools                                                       | · · ·         |            |             |
|     | MCAD-Multi-Discipline                                       | \$4,056.5     | 1.2%       |             |
|     | MCAD-Design-Focused                                         | \$4,197.9     | 8.2%       |             |
|     | Non-Bundled CAM                                             | \$1,697.5     | 8.1%       |             |
|     | Simulation & Analysis                                       | \$9,010.2     | 8.2%       |             |
|     | Other Tools (e.g., ALM)                                     | \$2,103.5     | 7.7%       |             |
|     | EDA                                                         | \$14,946.9    | 12.5%      |             |
|     | AEC                                                         | \$8,139.3     | 8.3%       |             |
|     | Total                                                       | \$65,798.3    | 8.6%       | Copyright © |

2023 PLM Market & Industry Forum—4 April 2023

**CIM**data<sup>®</sup>

2023 PLM Market & Industry Forum—4 April 2023

**CIM**data<sup>®</sup>

2023 PLM Market & Industry Forum—4 April 2023

| Л. | CIMdata<br>annual growth rate (CAGR)    |               |            |               |  |  |
|----|-----------------------------------------|---------------|------------|---------------|--|--|
|    | Segment                                 | 2023 Estimate | YoY Growth | 5 Year CAGR   |  |  |
|    | cPDm Comprehensive Technology Providers | \$9,158.60    | 9.1%       | 10.1%         |  |  |
|    | cPDm-Focused Applications               | \$3,326.70    | 7.3%       | 7.7%          |  |  |
|    | Digital Manufacturing                   | \$938.96      | 5.1%       | 6.6%          |  |  |
|    | SI/Reseller/VAR                         | \$9,874.46    | 6.6%       | 6.8%          |  |  |
|    | Tools                                   |               |            |               |  |  |
|    | MCAD-Multi Discipline                   | \$4,186.33    | 3.2%       | 3.3%          |  |  |
|    | MCAD-Design Focused                     | \$4,567.27    | 8.8%       | 9.8%          |  |  |
|    | Non-Bundled CAM                         | \$1,816.31    | 7.0%       | 7.2%          |  |  |
|    | Simulation & Analysis                   | \$9,839.17    | 9.2%       | 10.0%         |  |  |
|    | Other Tools (e.g., ALM)                 | \$2,269.65    | 7.9%       | 7.9%          |  |  |
|    | EDA                                     | \$16,695.67   | 11.7%      | 11.8%         |  |  |
|    | AEC                                     | \$9,076.90    | 11.5%      | 14.4%         |  |  |
|    |                                         | 1.1,1 0.000   |            | 10.0% Copyrig |  |  |