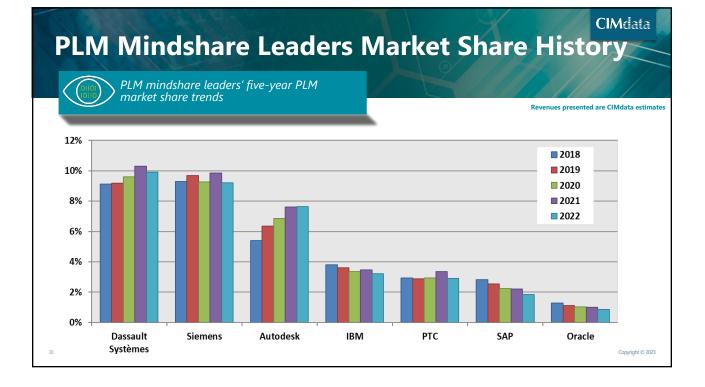

# **CIMdata**<sup>®</sup>

2023 PLM Market & Industry Forum—4 April 2023

| 202 | <b>22 Market Results</b> Results by segment (US\$ Millions) | 2             |            | CIMdata     |
|-----|-------------------------------------------------------------|---------------|------------|-------------|
|     | Segment                                                     | 2022 Revenues | YoY Growth |             |
|     | cPDm Comprehensive Technology Providers                     | \$8,392.6     | 8.5%       |             |
|     | cPDm-Focused Applications                                   | \$3,099.2     | 8.5%       |             |
|     | Digital Manufacturing                                       | \$893.4       | 2.1%       |             |
|     | SI/Reseller/VAR                                             | \$9,261.4     | 7.6%       |             |
|     | Tools                                                       | · · ·         |            |             |
|     | MCAD-Multi-Discipline                                       | \$4,056.5     | 1.2%       |             |
|     | MCAD-Design-Focused                                         | \$4,197.9     | 8.2%       |             |
|     | Non-Bundled CAM                                             | \$1,697.5     | 8.1%       |             |
|     | Simulation & Analysis                                       | \$9,010.2     | 8.2%       |             |
|     | Other Tools (e.g., ALM)                                     | \$2,103.5     | 7.7%       |             |
|     | EDA                                                         | \$14,946.9    | 12.5%      |             |
|     | AEC                                                         | \$8,139.3     | 8.3%       |             |
|     | Total                                                       | \$65,798.3    | 8.6%       | Copyright © |

2023 PLM Market & Industry Forum—4 April 2023

**CIM**data<sup>®</sup>

2023 PLM Market & Industry Forum—4 April 2023

**CIM**data<sup>®</sup>

2023 PLM Market & Industry Forum—4 April 2023

| Л. | CIMdata<br>annual growth rate (CAGR)    |               |            |               |  |  |
|----|-----------------------------------------|---------------|------------|---------------|--|--|
|    | Segment                                 | 2023 Estimate | YoY Growth | 5 Year CAGR   |  |  |
|    | cPDm Comprehensive Technology Providers | \$9,158.60    | 9.1%       | 10.1%         |  |  |
|    | cPDm-Focused Applications               | \$3,326.70    | 7.3%       | 7.7%          |  |  |
|    | Digital Manufacturing                   | \$938.96      | 5.1%       | 6.6%          |  |  |
|    | SI/Reseller/VAR                         | \$9,874.46    | 6.6%       | 6.8%          |  |  |
|    | Tools                                   |               |            |               |  |  |
|    | MCAD-Multi Discipline                   | \$4,186.33    | 3.2%       | 3.3%          |  |  |
|    | MCAD-Design Focused                     | \$4,567.27    | 8.8%       | 9.8%          |  |  |
|    | Non-Bundled CAM                         | \$1,816.31    | 7.0%       | 7.2%          |  |  |
|    | Simulation & Analysis                   | \$9,839.17    | 9.2%       | 10.0%         |  |  |
|    | Other Tools (e.g., ALM)                 | \$2,269.65    | 7.9%       | 7.9%          |  |  |
|    | EDA                                     | \$16,695.67   | 11.7%      | 11.8%         |  |  |
|    | AEC                                     | \$9,076.90    | 11.5%      | 14.4%         |  |  |
|    |                                         | 1.1,1 0.000   |            | 10.0% Copyrig |  |  |