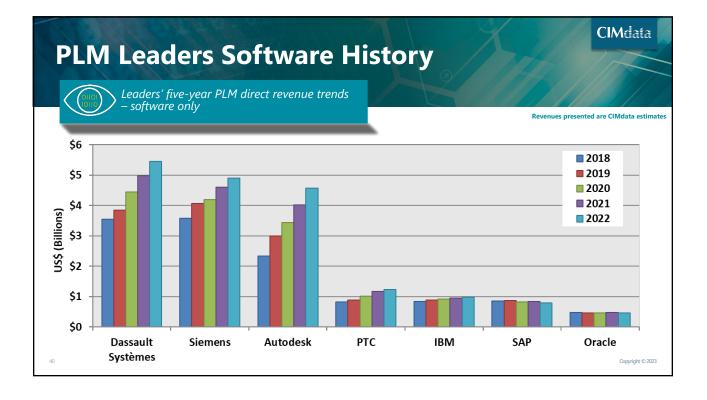

### CIMdata **Discrete cPDm** The industries of interest span more than discrete manufacturing Aerospace and Defense PLM came out of discrete Auto & Other Transportation - automotive, truck, bus, train, motorcycle Electronics - electronics, telecommunications, high-tech, medical devices and satellite manufacturing Electronics, high-tech, semiconductors Telecommunications, satellites, electromechanic Comprehensive cPDm has always Medical devices Fabrication and Assembly - consumer product goods, other discrete been about more than just that Mechanical machinery, heavy equipment Consumer product goods, household appliances, other discrete Retail, footwear & apparel • Platforms can support many industries, and do! • What if we focus on discrete? Copyright © 2023