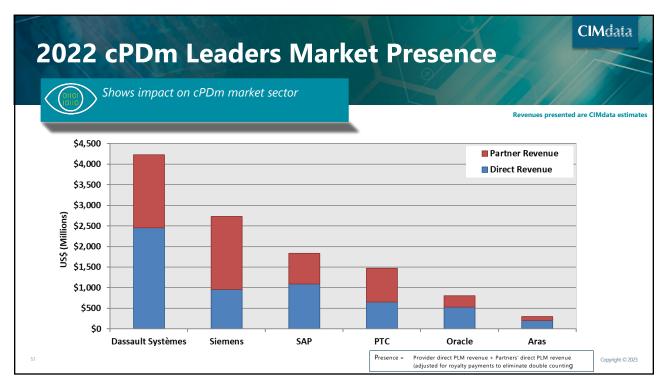

| CIMdata          |
|--------------------------------------------------------------------------------------------------------------|------------------|
| <ul> <li>PLM Market Analysis</li> <li>Overall cPDm Market Analysis</li> <li>PLM Provider Analysis</li> </ul> |                  |
| Provider Sector Analysis                                                                                     |                  |
| Concluding Remarks                                                                                           |                  |
| 49                                                                                                           | Copyright © 2023 |





2023 PLM Market & Industry Forum—4 April 2023







2023 PLM Market & Industry Forum—4 April 2023





# **CIM**data<sup>®</sup>

2023 PLM Market & Industry Forum—4 April 2023







### CIMdata **Discrete cPDm** The industries of interest span more than discrete manufacturing Aerospace and Defense PLM came out of discrete Auto & Other Transportation - automotive, truck, bus, train, motorcycle Electronics - electronics, telecommunications, high-tech, medical devices and satellite manufacturing Electronics, high-tech, semiconductors Telecommunications, satellites, electromechanic Comprehensive cPDm has always Medical devices Fabrication and Assembly - consumer product goods, other discrete been about more than just that Mechanical machinery, heavy equipment Consumer product goods, household appliances, other discrete Retail, footwear &