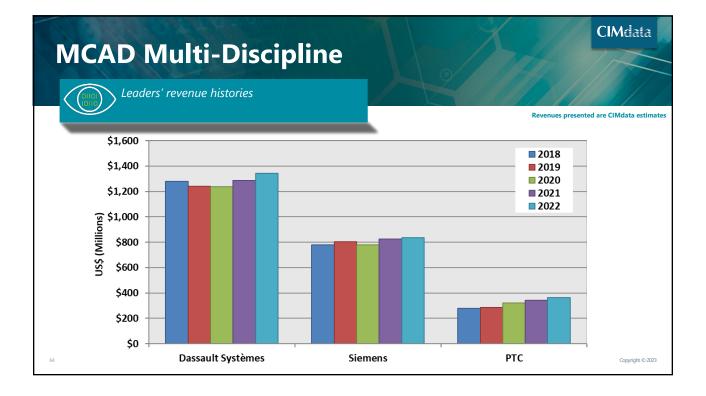

### CIMdata **Discrete cPDm** The industries of interest span more than discrete manufacturing Aerospace and Defense PLM came out of discrete Auto & Other Transportation - automotive, truck, bus, train, motorcycle Electronics - electronics, telecommunications, high-tech, medical devices and satellite manufacturing Electronics, high-tech, semiconductors Telecommunications, satellites, electromechanic Comprehensive cPDm has always Medical devices Fabrication and Assembly - consumer product goods, other discrete been about more than just that Mechanical machinery, heavy equipment Consumer product goods, household appliances, other discrete Retail, footwear & apparel • Platforms can support many industries, and do! • What if we focus on discrete? Copyright © 2023