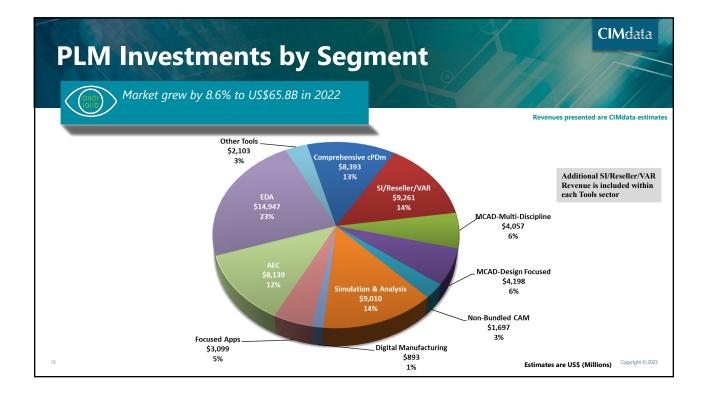

# **CIMdata**<sup>®</sup>

2023 PLM Market & Industry Forum—4 April 2023

| 202 | <b>22 Market Results</b> Results by segment (US\$ Millions) | 2             |            | CIMdata     |
|-----|-------------------------------------------------------------|---------------|------------|-------------|
|     | Segment                                                     | 2022 Revenues | YoY Growth |             |
|     | cPDm Comprehensive Technology Providers                     | \$8,392.6     | 8.5%       |             |
|     | cPDm-Focused Applications                                   | \$3,099.2     | 8.5%       |             |
|     | Digital Manufacturing                                       | \$893.4       | 2.1%       |             |
|     | SI/Reseller/VAR                                             | \$9,261.4     | 7.6%       |             |
|     | Tools                                                       | · · ·         |            |             |
|     | MCAD-Multi-Discipline                                       | \$4,056.5     | 1.2%       |             |
|     | MCAD-Design-Focused                                         | \$4,197.9     | 8.2%       |             |
|     | Non-Bundled CAM                                             | \$1,697.5     | 8.1%       |             |
|     | Simulation & Analysis                                       | \$9,010.2     | 8.2%       |             |
|     | Other Tools (e.g., ALM)                                     | \$2,103.5     | 7.7%       |             |
|     | EDA                                                         | \$14,946.9    | 12.5%      |             |
|     | AEC                                                         | \$8,139.3     | 8.3%       |             |
|     | Total                                                       | \$65,798.3    | 8.6%       | Copyright © |