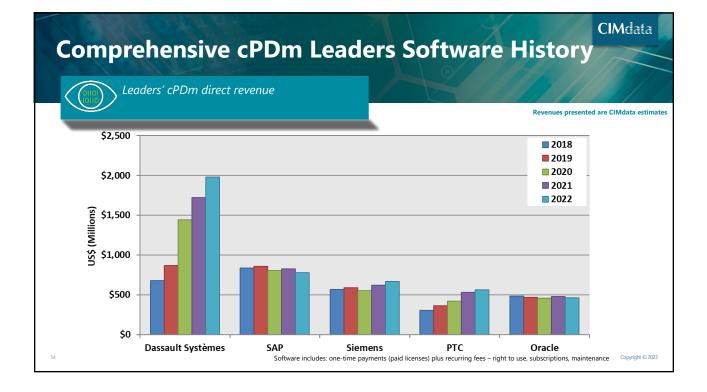

| CIMdata          |
|--------------------------------------------------------------------------------------------------------------|------------------|
| <ul> <li>PLM Market Analysis</li> <li>Overall cPDm Market Analysis</li> <li>PLM Provider Analysis</li> </ul> |                  |
| Provider Sector Analysis                                                                                     |                  |
| Concluding Remarks                                                                                           |                  |
| 49                                                                                                           | Copyright © 2023 |





2023 PLM Market & Industry Forum—4 April 2023







2023 PLM Market & Industry Forum—4 April 2023





# **CIM**data<sup>®</sup>

2023 PLM Market & Industry Forum—4 April 2023







### CIMdata **Discrete cPDm** The industries of interest span more than discrete manufacturing Aerospace and Defense PLM came out of discrete Auto & Other Transportation - automotive, truck, bus, train, motorcycle Electronics - electronics, telecommunications, high-tech, medical devices and satellite manufacturing Electronics, high-tech, semiconductors Telecommunications, satellites, electromechanic Comprehensive cPDm has always Medical devices Fabrication and Assembly - consumer product goods, other discrete been about more than just that Mechanical machinery, heavy equipment Consumer product goods, household appliances, other discrete Retail, footwear & apparel • Platforms can support many industries, and d