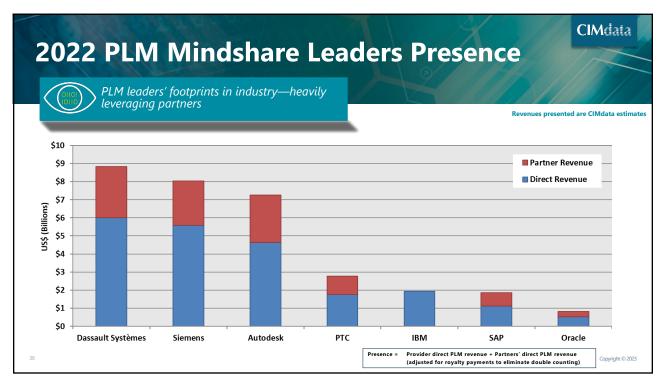

### CIMdata **Discrete cPDm** The industries of interest span more than discrete manufacturing Aerospace and Defense PLM came out of discrete Auto & Other Transportation - automotive, truck, bus, train, motorcycle Electronics - electronics, telecommunications, high-tech, medical devices and satellite manufacturing Electronics, high-tech, semiconductors Telecommunications, satellites, electromechanic Comprehensive cPDm has always Medical devices Fabrication and Assembly - consumer product goods, other discrete been about more than just that Mechanical machinery, heavy equipment Consumer product goods, household appliances, other discrete Retail, footwear & apparel • Platforms can support many industries, and do! • What if we focus on discrete? Copyright © 2023