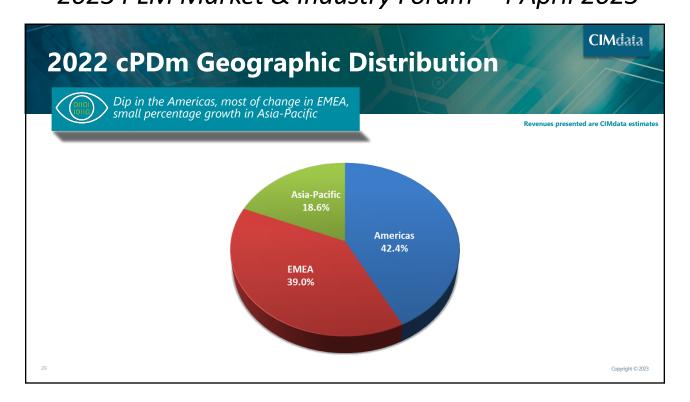

|  |  |
|    | Simulation & Analysis                   | \$9,839.17    | 9.2%       | 10.0%         |  |  |
|    | Other Tools (e.g., ALM)                 | \$2,269.65    | 7.9%       | 7.9%          |  |  |
|    | EDA                                     | \$16,695.67   | 11.7%      | 11.8%         |  |  |
|    | AEC                                     | \$9,076.90    | 11.5%      | 14.4%         |  |  |
|    |                                         | 1.1,1 0.000   |            | 10.0% Copyrig |  |  |



### 2023 PLM Market & Industry Forum—4 April 2023





# **CIMd**ata<sup>®</sup>

2023 PLM Market & Industry Forum—4 April 2023



# <text><section-header><section-header><image><list-item><list-item><list-item><list-item><list-item><list-item><list-item><list-item><list-item>













**CIMd**ata<sup>®</sup>







### 2023 PLM Market & Industry Forum—4 April 2023







2023 PLM Market & Industry Forum—4 April 2023







2023 PLM Market & Industry Forum—4 April 2023







2023 PLM Market & Industry Forum—4 April 2023







### 2023 PLM Market & Industry Forum—4 April 2023







### 2023 PLM Market & Industry Forum—4 April 2023





# **CIMdata**<sup>°</sup>

### 2023 PLM Market & Industry Forum—4 April 2023







2023 PLM Market & Industry Forum—4 April 2023







### 2023 PLM Market & Industry Forum—4 April 2023

| Agenda                                                                                                       | CIMdata          |
|--------------------------------------------------------------------------------------------------------------|-----