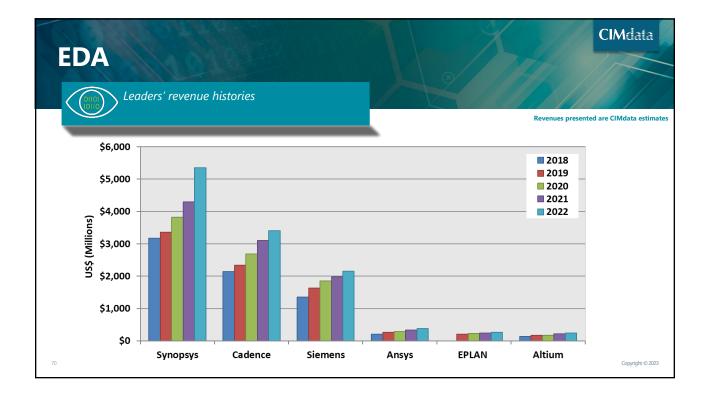

### 2023 PLM Market & Industry Forum—4 April 2023

**CIM**data<sup>®</sup>

2023 PLM Market & Industry Forum—4 April 2023

| CIMdata Comments on Tool Segments Will be some impact from conflict in Ukraine |                                                                                                                                                                                   |  |  |  |
|--------------------------------------------------------------------------------|-----------------------------------------------------------------------------------------------------------------------------------------------------------------------------------|--|--|--|
| Segment                                                                        | Comments                                                                                                                                                                          |  |  |  |
| MCAD-MD                                                                        | Expect continued slow growth in this segment as auto and A&D stagnate; most opportunity in countries investing in those industries                                                |  |  |  |
| MCAD-DF                                                                        | DF segment often affected by recession; results buoyed by Autodesk and PTC move to subscription; SOLIDWORKS a consistent performer                                                |  |  |  |
| CAM                                                                            | A bit stronger growth in 2022, expect high end of historical 5-7% range                                                                                                           |  |  |  |
| S&A                                                                            | Significant M&A activity in market leaders, trends driving growth will remain strong (smart connected product/Industry 4.0, need for more simulation on the left side of the Vee) |  |  |  |
| EDA                                                                            | Strong year, even stronger for others besides the leaders; same trends as S&A                                                                                                     |  |  |  |
| AEC                                                                            | Key to (re)defining the built world, expanding interest in discrete PLM capabilities; oil & gas affected by energy prices, economic turmoil. Severe currency impacts in 2022      |  |  |  |
| Other Tools                                                                    | Again, smart connected products driving investments; e.g., Atlassian up 30+% again in last fiscal year                                                                            |  |  |  |