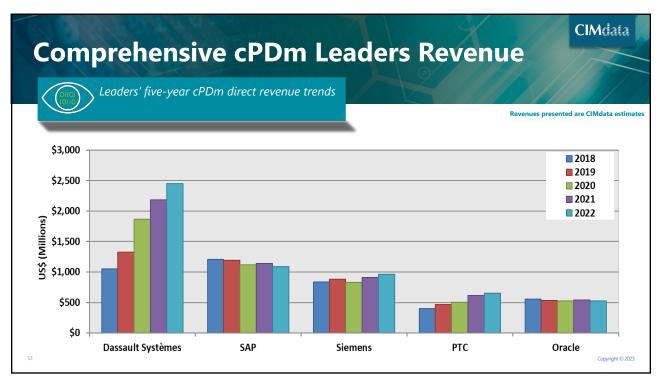

| CIMdata          |
|--------------------------------------------------------------------------------------------------------------|------------------|
| <ul> <li>PLM Market Analysis</li> <li>Overall cPDm Market Analysis</li> <li>PLM Provider Analysis</li> </ul> |                  |
| Provider Sector Analysis                                                                                     |                  |
| Concluding Remarks                                                                                           |                  |
| 49                                                                                                           | Copyright © 2023 |





2023 PLM Market & Industry Forum—4 April 2023







2023 PLM Market & Industry Forum—4 April 2023





# **CIM**data<sup>®</sup>

2023 PLM Market & Industry Forum—4 April 2023







### CIMdata **Discrete cPDm** The industries of interest span more than discrete manufacturing Aerospace and Defense PLM came out of discrete Auto & Other Transportation - automotive, truck, bus, train, motorcycle Electronics - electronics, telecommunications, high-tech, medical devices and satellite manufacturing Electronics, high-tech, semiconductors Telecommunications, satellites, electromechanic Comprehensive cPDm has always Medical devices Fabrication and Assembly - consumer product goods, other discrete been about more than just that Mechanical machinery, heavy equipment Consumer product goods, household appliances, other discrete Retail, footwear & apparel • Platforms can support many industries, and