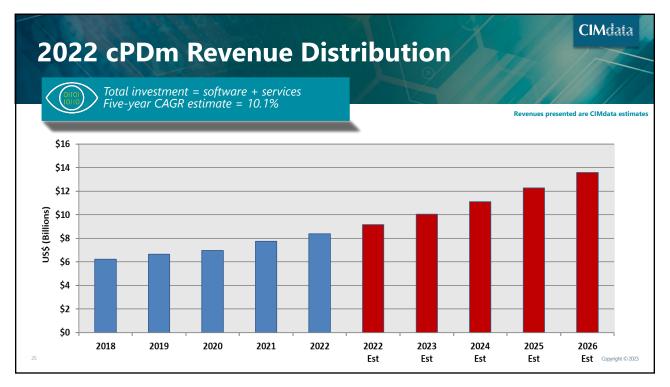

# **CIMdata**<sup>®</sup>

2023 PLM Market & Industry Forum—4 April 2023

| 202 | <b>22 Market Results</b> Results by segment (US\$ Millions) | 2             |            | CIMdata     |
|-----|-------------------------------------------------------------|---------------|------------|-------------|
|     | Segment                                                     | 2022 Revenues | YoY Growth |             |
|     | cPDm Comprehensive Technology Providers                     | \$8,392.6     | 8.5%       |             |
|     | cPDm-Focused Applications                                   | \$3,099.2     | 8.5%       |             |
|     | Digital Manufacturing                                       | \$893.4       | 2.1%       |             |
|     | SI/Reseller/VAR                                             | \$9,261.4     | 7.6%       |             |
|     | Tools                                                       | · · ·         |            |             |
|     | MCAD-Multi-Discipline                                       | \$4,056.5     | 1.2%       |             |
|     | MCAD-Design-Focused                                         | \$4,197.9     | 8.2%       |             |
|     | Non-Bundled CAM                                             | \$1,697.5     | 8.1%       |             |
|     | Simulation & Analysis                                       | \$9,010.2     | 8.2%       |             |
|     | Other Tools (e.g., ALM)                                     | \$2,103.5     | 7.7%       |             |
|     | EDA                                                         | \$14,946.9    | 12.5%      |             |
|     | AEC                                                         | \$8,139.3     | 8.3%       |             |
|     | Total                                                       | \$65,798.3    | 8.6%       | Copyright © |

2023 PLM Market & Industry Forum—4 April 2023

**CIM**data<sup>®</sup>

2023 PLM Market & Industry Forum—4 April 2023

**CIM**data<sup>®</sup>

2023 PLM Market & Industry Forum—4 April 2023

| Л. | CIMdata<br>annual growth rate (CAGR)    |               |            |               |  |  |
|----|-----------------------------------------|---------------|------------|---------------|--|--|
|    | Segment                                 | 2023 Estimate | YoY Growth | 5 Year CAGR   |  |  |
|    | cPDm Comprehensive Technology Providers | \$9,158.60    | 9.1%       | 10.1%         |  |  |
|    | cPDm-Focused Applications               | \$3,326.70    | 7.3%       | 7.7%          |  |  |
|    | Digital Manufacturing                   | \$938.96      | 5.1%       | 6.6%          |  |  |
|    | SI/Reseller/VAR                         | \$9,874.46    | 6.6%       | 6.8%          |  |  |
|    | Tools                                   |               |            |               |  |  |
|    | MCAD-Multi Discipline                   | \$4,186.33    | 3.2%       | 3.3%          |  |  |
|    | MCAD-Design Focused                     | \$4,567.27    | 8.8%       | 9.8%          |  |  |
|    | Non-Bundled CAM                         | \$1,816.31    | 7.0%       | 7.2%          |  |  |
|    | Simulation & Analysis                   | \$9,839.17    | 9.2%       | 10.0%         |  |  |
|    | Other Tools (e.g., ALM)                 | \$2,269.65    | 7.9%       | 7.9%          |  |  |
|    | EDA                                     | \$16,695.67   | 11.7%      | 11.8%         |  |  |
|    | AEC                                     | \$9,076.90    | 11.5%      | 14.4%         |  |  |
|    |                                         | 1.1,1 0.000   |            | 10.0% Copyrig |  |  |