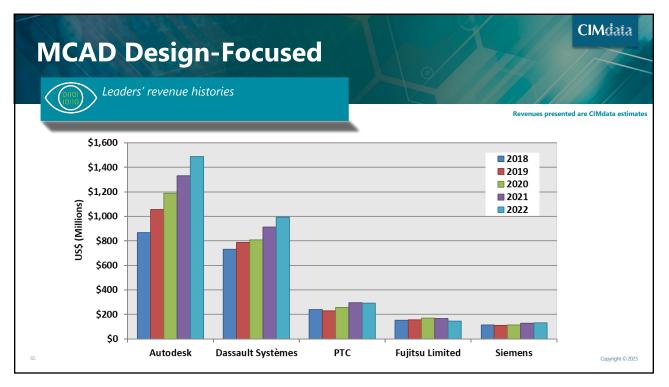

### 2023 PLM Market & Industry Forum—4 April 2023

**CIM**data<sup>®</sup>

2023 PLM Market & Industry Forum—4 April 2023

| CIMdata Comments on Tool Segments Will be some impact from conflict in Ukraine |                                                                                                                                                                                   |  |  |  |
|--------------------------------------------------------------------------------|-----------------------------------------------------------------------------------------------------------------------------------------------------------------------------------|--|--|--|
| Segment                                                                        | Comments                                                                                                                                                                          |  |  |  |
| MCAD-MD                                                                        | Expect continued slow growth in this segment as auto and A&D stagnate; most opportunity in countries investing in those industries                                                |  |  |  |
| MCAD-DF                                                                        | DF segment often affected by recession; results buoyed by Autodesk and PTC move to subscription; SOLIDWORKS a consistent performer                                                |  |  |  |
| CAM                                                                            | A bit stronger growth in 2022, expect high end of historical 5-7% range                                                                                                           |  |  |  |
| S&A                                                                            | Significant M&A activity in market leaders, trends driving growth will remain strong (smart connected product/Industry 4.0, need for more simulation on the left side of the Vee) |  |  |  |
| EDA                                                                            | Strong year, even stronger for others besides the leaders; same trends as S&A                                                                                                     |  |  |  |
| AEC                                                                            | Key to (re)defining the built world, expanding interest in discrete PLM capabilities; oil & gas affected by energy prices, economic turmoil. Severe currency impacts in 2022      |  |  |  |
| Other Tools                                                                    | Again, smart connected products driving investments; e.g., Atlassian up 30+% again in last fiscal year                                                                            |  |  |  |