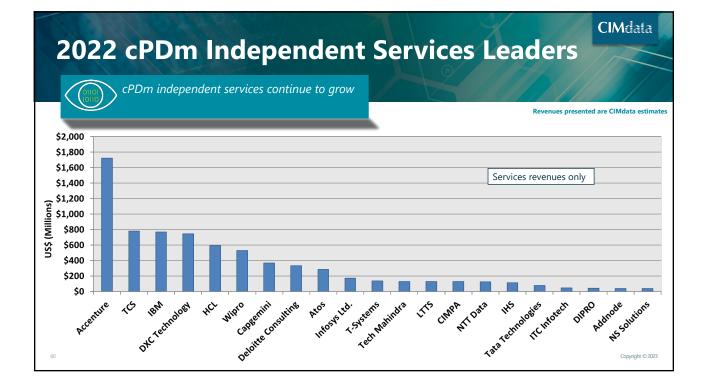

PDm** The industries of interest span more than discrete manufacturing Aerospace and Defense PLM came out of discrete Auto & Other Transportation - automotive, truck, bus, train, motorcycle Electronics - electronics, telecommunications, high-tech, medical devices and satellite manufacturing Electronics, high-tech, semiconductors Telecommunications, satellites, electromechanic Comprehensive cPDm has always Medical devices Fabrication and Assembly - consumer product goods, other discrete been about more than just that Mechanical machinery, heavy equipment Consumer product goods, household appliances, other discrete Retail, footwear & apparel • Platforms can support many industries, and do! • What if we focus on discrete? Copyright © 2023





2023 PLM Market & Industry Forum—4 April 2023







### 2023 PLM Market & Industry Forum—4 April 2023





**CIM**data<sup>®</sup>

2023 PLM Market & Industry Forum—4 April 2023

| CIMdata Comments on Tool Segments Will be some impact from conflict in Ukraine |                                                                                                                                                                                   |  |  |  |
|--------------------------------------------------------------------------------|-----------------------------------------------------------------------------------------------------------------------------------------------------------------------------------|--|--|--|
| Segment                                                                        | Comments