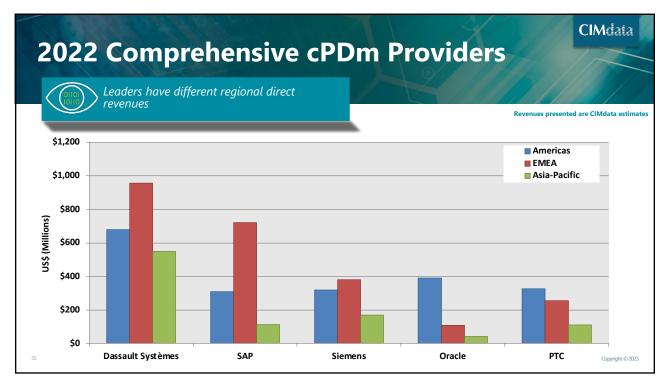

--------------------------------------------------------------------|------------------|
| <ul> <li>PLM Market Analysis</li> <li>Overall cPDm Market Analysis</li> <li>PLM Provider Analysis</li> </ul> |                  |
| Provider Sector Analysis                                                                                     |                  |
| Concluding Remarks                                                                                           |                  |
| 49                                                                                                           | Copyright © 2023 |





2023 PLM Market & Industry Forum—4 April 2023







2023 PLM Market & Industry Forum—4 April 2023





# **CIM**data<sup>®</sup>

2023 PLM Market & Industry Forum—4 April 2023







### CIMdata **Discrete cPDm** The industries of interest span more than discrete manufacturing Aerospace and Defense PLM came out of discrete Auto & Other Transportation - automotive, truck, bus, train, motorcycle Electronics - electronics, telecommunications, high-tech, medical devices and satellite manufacturing Electronics, high-tech, semiconductors Telecommunications, satellites, electromechanic Comprehensive cPDm has always Medical devices Fabrication and Assembly - consumer product goods, other discrete been about more than just that Mechanical machinery, heavy equipment Consumer product goods, household appliances, other discrete Retail, footwear & apparel • Platforms can support many industries, and do! • What if we focus on discrete? Copyright © 2023





2023 PLM Market & I