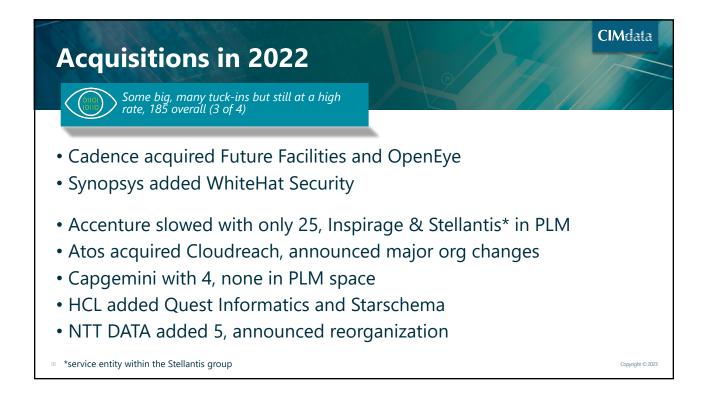

| 0.013553  | 0.0127      | 6.29%      |             |  |
| Australian Dollar Rupee TO US Dollar       | 0.751042  | 0.69348     | 7.66%      |             |  |
| Norwegian Krone TO US Dollar               | 0.116394  | 0.104026    | 10.63%     | Copyright ( |  |

### Acquisitions in 2022



Some big, many tuck-ins but still at a high rate, 185 overall (1 of 4)

- Aras added Minerva Group and XPLM
- Autodesk acquired Moxion and The Wild
- Centric Software added StyleSage
- Dassault Systems acquired Diota
- IBM added 6, none in the PLM space
- PTC added Codebeamer, CloudMilling, and ServiceMax
  - Spun out services business to ITC Infotech DxP Services
- Siemens acquired Avery Design Systems

Copyright © 2023

**CIM**data



### 2023 PLM Market & Industry Forum—4 April 2023







2023 PLM Market & Industry Forum—4 April 2023





# **CIMdata**<sup>®</sup>







2023 PLM Market & Industry Forum—4 April 2023



| 202 | <b>22 Market Results</b> Results by segment (US\$ Millions) | 2             |            | CIMdata     |
|-----|-------------------------------------------------------------|---------------|------------|-------------|
|     | Segment                                                     | 2022 Revenues | YoY Growth |             |
|     | cPDm Comprehensive Technology Providers                     | \$8,392.6     | 8.5%       |             |
|     | cPDm-Focused Applications                                   | \$3,099.2     | 8.5%       |             |
|     | Digital Manufacturing                                       | \$893.4       | 2.1%       |