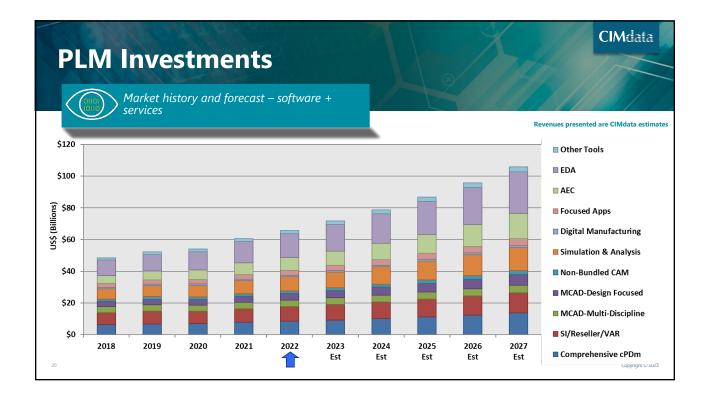

2023 PLM Market & Industry Forum—4 April 2023

**CIM**data<sup>®</sup>

2023 PLM Market & Industry Forum—4 April 2023

**CIM**data<sup>®</sup>

2023 PLM Market & Industry Forum—4 April 2023

| Л. | CIMdata<br>annual growth rate (CAGR)    |               |            |               |  |  |
|----|-----------------------------------------|---------------|------------|---------------|--|--|
|    | Segment                                 | 2023 Estimate | YoY Growth | 5 Year CAGR   |  |  |
|    | cPDm Comprehensive Technology Providers | \$9,158.60    | 9.1%       | 10.1%         |  |  |
|    | cPDm-Focused Applications               | \$3,326.70    | 7.3%       | 7.7%          |  |  |
|    | Digital Manufacturing                   | \$938.96      | 5.1%       | 6.6%          |  |  |
|    | SI/Reseller/VAR                         | \$9,874.46    | 6.6%       | 6.8%          |  |  |
|    | Tools                                   |               |            |               |  |  |
|    | MCAD-Multi Discipline                   | \$4,186.33    | 3.2%       | 3.3%          |  |  |
|    | MCAD-Design Focused                     | \$4,567.27    | 8.8%       | 9.8%          |  |  |
|    | Non-Bundled CAM                         | \$1,816.31    | 7.0%       | 7.2%          |  |  |
|    | Simulation & Analysis                   | \$9,839.17    | 9.2%       | 10.0%         |  |  |
|    | Other Tools (e.g., ALM)                 | \$2,269.65    | 7.9%       | 7.9%          |  |  |
|    | EDA                                     | \$16,695.67   | 11.7%      | 11.8%         |  |  |
|    | AEC                                     | \$9,076.90    | 11.5%      | 14.4%         |  |  |
|    |                                         | 1.1,1 0.000   |            | 10.0% Copyrig |  |  |