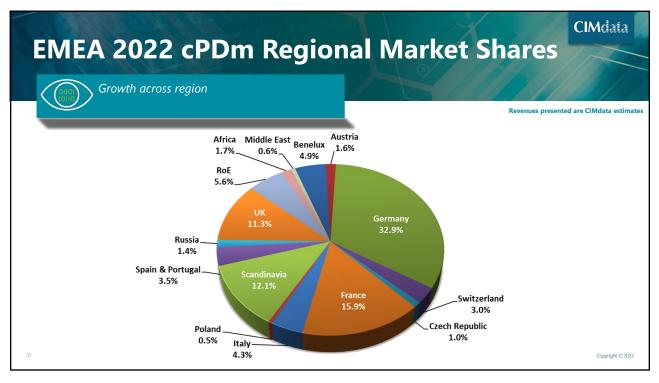

Analysis                   | \$9,839.17    | 9.2%       | 10.0%         |  |  |
|    | Other Tools (e.g., ALM)                 | \$2,269.65    | 7.9%       | 7.9%          |  |  |
|    | EDA                                     | \$16,695.67   | 11.7%      | 11.8%         |  |  |
|    | AEC                                     | \$9,076.90    | 11.5%      | 14.4%         |  |  |
|    |                                         | 1.1,1 0.000   |            | 10.0% Copyrig |  |  |



### 2023 PLM Market & Industry Forum—4 April 2023





# **CIMd**ata<sup>®</sup>

2023 PLM Market & Industry Forum—4 April 2023



# <text><section-header><section-header><image><list-item><list-item><list-item><list-item><list-item><list-item><list-item><list-item><list-item>













**CIMd**ata<sup>®</sup>







### 2023 PLM Market & Industry Forum—4 April 2023







2023 PLM Market & Industry Forum—4 April 2023







2023 PLM Market & Industry Forum—4 April 2023







2023 PLM Market & Industry Forum—4 April 2023







### 2023 PLM Market & Industry Forum—4 April 2023







### 2023 PLM Market & Industry Forum—4 April 2023





# **CIMdata**<sup>°</sup>

### 2023 PLM Market & Industry Forum—4 April 2023







2023 PLM Market & Industry Forum—4 April 2023







### 2023 PLM Market & Industry Forum—4 April 2023

| Agenda                                                                                                       | CIMdata          |
|--------------------------------------------------------------------------------------------------------------|------------------|
| <ul> <li>PLM